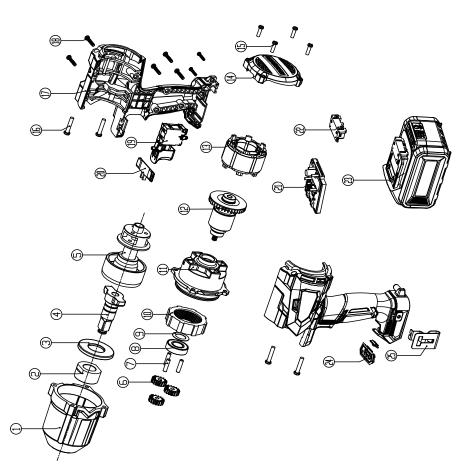

## EXPLODED VIEW AND SPARE PARTS LIST

| Aluminum head shell  | 1 | ZALS112  |
|----------------------|---|----------|
| axle sleeve          | 1 |          |
| Output shaft gasket  | 1 |          |
| Output axis          | 1 | 20CRM0   |
| Hit Block Component  | 1 | 20CRM0   |
| Planetary teeth      | 3 |          |
| pin                  | 3 | CR15     |
| pillow               | I |          |
| gasket               | 1 |          |
| Inner ring           | 1 | SMF5030  |
| Tooth back cover     | 1 | ZALS112  |
| Electronic rotor     | 1 |          |
| Electronic stator    | 1 |          |
| Tail cover           | 1 | PA6-GF30 |
| Self-propelled screw | 4 | 45#      |
| Self-propelled screw | 4 | 45#      |
| Shell.               | 1 | PA6-GF30 |
| Self-propelled screw |   |          |
| switch               | 1 |          |
| push rod             | 1 | ABS      |
| Control panel        | 1 |          |
| Large body bracket   | T |          |
| Battery pack         | 1 |          |
| Speed adjustment     | I |          |
| A belt buckle        | 1 |          |
|                      |   |          |

| 1 | 2 | 3 | 4 | 5 | 9 | 7 | 8 | 6 | 10 | 11 | 12 | 13 | 14 | 15 | 16 | 17 | 18 | 19 | 20 | 21 | 22 | 23 | 24 | 25 |  |
|---|---|---|---|---|---|---|---|---|----|----|----|----|----|----|----|----|----|----|----|----|----|----|----|----|--|
|---|---|---|---|---|---|---|---|---|----|----|----|----|----|----|----|----|----|----|----|----|----|----|----|----|--|